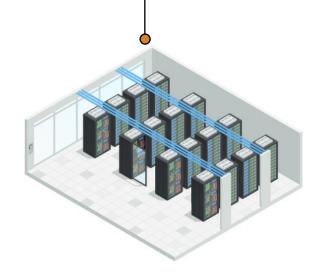

# Medical Equipment & Data Server Rooms

Supporting the continuing function of medical equipment including MRI, X-ray, CT Scanners and Ultrasound equipment as well as ensuring both employee and patient data is secure by supplying server rooms with uninterruptable power.

#### 6 – 10kVA

Applications: Data centres, server rooms, IT, telecoms & networking

### CertaUPS C500E

**10 – 20kVA** Applications: Server Rooms