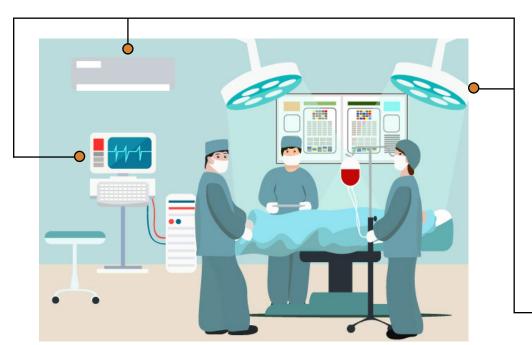

# **Hospital Operating Theatres**

.

Ensuring operating safety and supporting in the treatment and recovery of patients. Supported equipment includes lighting, monitoring equipment and ventilation.