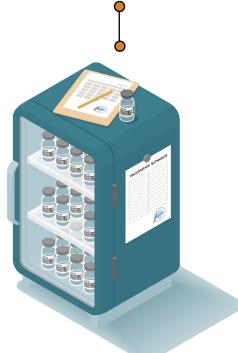

# **Elevators & Medical Refrigerators**

Ensuring elevators and medical refrigerators storing medicine and vaccines continue to operate effectively through power inturruptions.