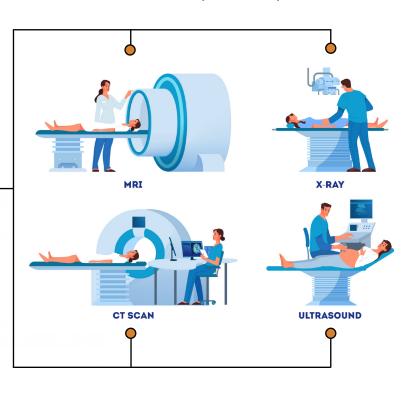

# Medical Equipment & Data Server Rooms

Supporting the continuing function of medical equipment including MRI, X-ray, CT Scanners and Ultrasound equipment as well as ensuring both employee and patient data is secure by supplying server rooms with uninterruptable power.