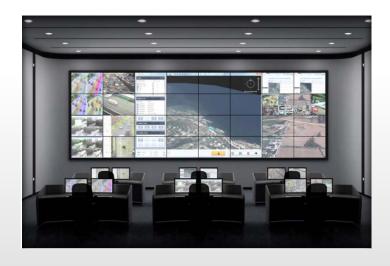

## **Samsung Video Surveillance Solutions**

Samsung Security Manager supports all Samsung Network enabled products;

Up to 20 authorized users can simultaneously monitor and controlled from anywhere on the network.