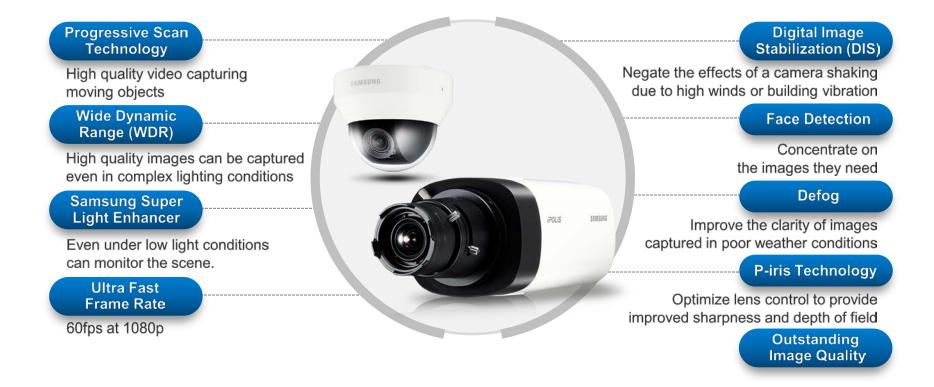

### **Required CCTV Specs**

- Operate in any weather conditions; fog, rain, extreme temperatures
- Wide field of view
- Zoom

#### Required CCTV Specs

- High resolution cameras
- Video recorders

help the management of incidents in real time while enabling post event analysis.

#### Required CCTV Specs

- Intelligent video analytic functions incorporated into the surveillance cameras
- Real-time monitoring of multiple roads and junctions.

#### A range of cameras that are equipped with IR LEDs

Providing IR light that is invisible to the human eye but will still capture evidence grade images 24/7 from the surveillance camers.